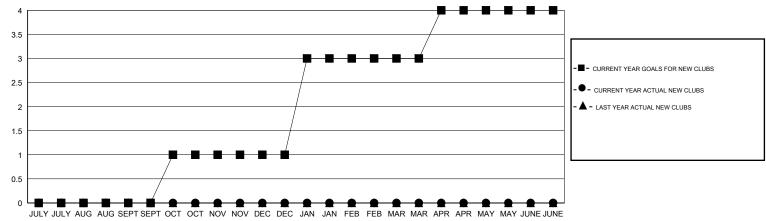

### GOALS AND ACTUAL NEW CLUBS CUMULATIVE

## LOCATION HONG KONG, CHINA

GMT CA 5

|                       |                  | Clubs               |                            |                             |                       |                    | Members                    |                              |                             |
|-----------------------|------------------|---------------------|----------------------------|-----------------------------|-----------------------|--------------------|----------------------------|------------------------------|-----------------------------|
| RESULTS FOR 2014-2015 |                  |                     |                            |                             | RESULTS FOR 2014-2015 |                    |                            |                              |                             |
| QUARTER               | NEW CLUB<br>GOAL | ACTUAL NEW<br>CLUBS | ACTUAL<br>DROPPED<br>CLUBS | ACTUAL NET<br>GAIN/<br>LOSS | QUARTER               | NEW MEMBER<br>GOAL | ACTUAL TOTAL MEMBERS ADDED | ACTUAL<br>DROPPED<br>MEMBERS | ACTUAL NET<br>GAIN/<br>LOSS |
| JULY/AUG/SEPT         | 0                | 0                   | 0                          | 0                           | JULY/AUG/SEPT         | 20                 | 90                         | 166                          | -76                         |
| OCT/NOV/DEC           | 2                | 0                   | 0                          | 0                           | OCT/NOV/DEC           | 60                 | 0                          | 0                            | 0                           |
| JAN/FEB/MAR           | 4                | 0                   | 0                          | 0                           | JAN/FEB/MAR           | 120                | 0                          | 0                            | 0                           |
| APR/MAY/JUNE          | 2                | 0                   | 0                          | 0                           | APR/MAY/JUNE          | 60                 | 0                          | 0                            | 0                           |