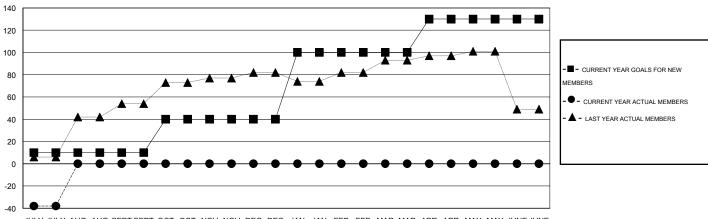

#### GOALS AND ACTUAL MEMBERS CUMULATIVE

JULY JULY AUG AUG SEPTSEPT OCT OCT NOV NOV DEC DEC JAN JAN FEB FEB MAR MAR APR APR MAY JUNE JUNE

| DROPPED CLUBS: 0     |         | 19 CLUBS OF 67 ADDED 1 OR MORE | GENDER DISTRIBUTION   |                |    |
|----------------------|---------|--------------------------------|-----------------------|----------------|----|
|                      |         | NEW MEMBERS                    | MALE                  | 1,222 (74.56%) |    |
| DROPPED MEMBERS      |         |                                | FEMALE                | 417 (25.44%)   |    |
| DECEASED             | 1       | CLICK HERE FOR HEALTH          | FAMILY UNIT MEMBERS   |                | 22 |
| CLUB CANCELLED OTHER | 0<br>82 | ASSESSMENT DATA                | HEAD OF HOUSEHOLD     |                | 11 |
| TOTAL                | 83      |                                | NON-HEAD OF HOUSEHOLD |                |    |

## LOCATION HONG KONG, CHINA

GMT CA 5

|                       |                  | Clubs               |                            |                             |                       |                    | Members                    |                              |                             |
|-----------------------|------------------|---------------------|----------------------------|-----------------------------|-----------------------|--------------------|----------------------------|------------------------------|-----------------------------|
| RESULTS FOR 2014-2015 |                  |                     |                            |                             | RESULTS FOR 2014-2015 |                    |                            |                              |                             |
| QUARTER               | NEW CLUB<br>GOAL | ACTUAL NEW<br>CLUBS | ACTUAL<br>DROPPED<br>CLUBS | ACTUAL NET<br>GAIN/<br>LOSS | QUARTER               | NEW MEMBER<br>GOAL | ACTUAL TOTAL MEMBERS ADDED | ACTUAL<br>DROPPED<br>MEMBERS | ACTUAL NET<br>GAIN/<br>LOSS |
| JULY/AUG/SEPT         | 0                | 0                   | 0                          | 0                           | JULY/AUG/SEPT         | 20                 | 90                         | 166                          | -76                         |
| OCT/NOV/DEC           | 2                | 0                   | 0                          | 0                           | OCT/NOV/DEC           | 60                 | 0                          | 0                            | 0                           |
| JAN/FEB/MAR           | 4                | 0                   | 0                          | 0                           | JAN/FEB/MAR           | 120                | 0                          | 0                            | 0                           |
| APR/MAY/JUNE          | 2                | 0                   | 0                          | 0                           | APR/MAY/JUNE          | 60                 | 0                          | 0                            | 0                           |